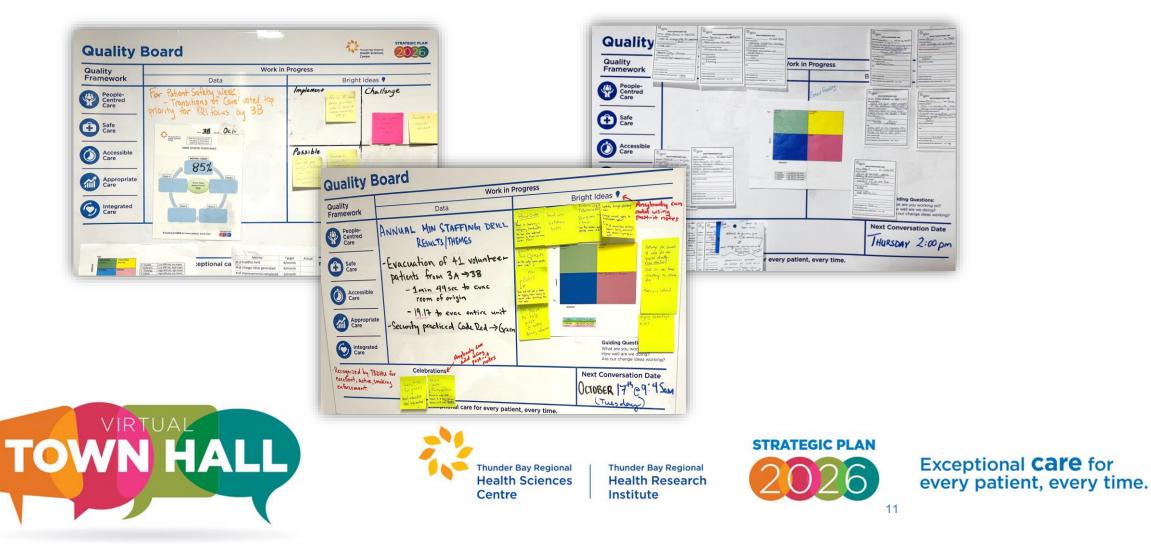

### What are Quality Boards?

A **Quality Board** is a visual management tool focusing on patient safety, quality improvement, and risk reduction.

### What are we trying to achieve?