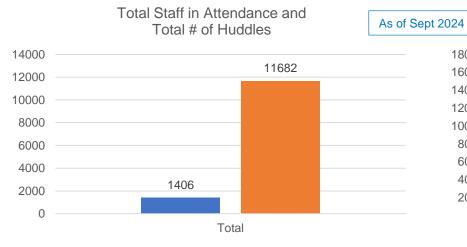

### **Measures of Success**

Sum of Total Number of Huddles Sum of Total attendance

| Survey Resu                                                                                                                                                                                                                                                                                                                                                                                                                                                                                                                                                                                                                                                                                                                                                                                                                                                                                                                                                                                                                                                                                                                                                                                                                                                                                                                                                                                                                                                                                                                                                                                                                                                                                                                                                                                                                                                                                                                                                                                                                                                                                                                                                                                                                                                                                                                                                                                                        | Its Summary                                                                                                                                                                                                                                                                                                                                                                                                                                                                                                                                                                                                                                                                                                                                                                                                                                                                                                                                                                                                                                                                                                                                                                                                                                                                                                                                                                                                                                                                                                                                                                                                                                                                                                                                                                                                                                                                                                                                                                                                                                                                                                                        | Survey Resu                                                                                                                        | ults Summary                                                                                                                                                                                                                                                                                                                                                                                                                                                                                                                                                                                                                                                                                                                                                                                                                                                                                                                                                                                                                                                                                                                                                                                                                                                                                                                                                                                                                                                                                                                                                                                                                                                                                                                                                                                                                                                                                                                                                                                                                                                                                                                  |
|--------------------------------------------------------------------------------------------------------------------------------------------------------------------------------------------------------------------------------------------------------------------------------------------------------------------------------------------------------------------------------------------------------------------------------------------------------------------------------------------------------------------------------------------------------------------------------------------------------------------------------------------------------------------------------------------------------------------------------------------------------------------------------------------------------------------------------------------------------------------------------------------------------------------------------------------------------------------------------------------------------------------------------------------------------------------------------------------------------------------------------------------------------------------------------------------------------------------------------------------------------------------------------------------------------------------------------------------------------------------------------------------------------------------------------------------------------------------------------------------------------------------------------------------------------------------------------------------------------------------------------------------------------------------------------------------------------------------------------------------------------------------------------------------------------------------------------------------------------------------------------------------------------------------------------------------------------------------------------------------------------------------------------------------------------------------------------------------------------------------------------------------------------------------------------------------------------------------------------------------------------------------------------------------------------------------------------------------------------------------------------------------------------------------|------------------------------------------------------------------------------------------------------------------------------------------------------------------------------------------------------------------------------------------------------------------------------------------------------------------------------------------------------------------------------------------------------------------------------------------------------------------------------------------------------------------------------------------------------------------------------------------------------------------------------------------------------------------------------------------------------------------------------------------------------------------------------------------------------------------------------------------------------------------------------------------------------------------------------------------------------------------------------------------------------------------------------------------------------------------------------------------------------------------------------------------------------------------------------------------------------------------------------------------------------------------------------------------------------------------------------------------------------------------------------------------------------------------------------------------------------------------------------------------------------------------------------------------------------------------------------------------------------------------------------------------------------------------------------------------------------------------------------------------------------------------------------------------------------------------------------------------------------------------------------------------------------------------------------------------------------------------------------------------------------------------------------------------------------------------------------------------------------------------------------------|------------------------------------------------------------------------------------------------------------------------------------|-------------------------------------------------------------------------------------------------------------------------------------------------------------------------------------------------------------------------------------------------------------------------------------------------------------------------------------------------------------------------------------------------------------------------------------------------------------------------------------------------------------------------------------------------------------------------------------------------------------------------------------------------------------------------------------------------------------------------------------------------------------------------------------------------------------------------------------------------------------------------------------------------------------------------------------------------------------------------------------------------------------------------------------------------------------------------------------------------------------------------------------------------------------------------------------------------------------------------------------------------------------------------------------------------------------------------------------------------------------------------------------------------------------------------------------------------------------------------------------------------------------------------------------------------------------------------------------------------------------------------------------------------------------------------------------------------------------------------------------------------------------------------------------------------------------------------------------------------------------------------------------------------------------------------------------------------------------------------------------------------------------------------------------------------------------------------------------------------------------------------------|
| Top 2 Areas of<br>Strength:<br>The Guality<br>BBB/<br>BBB/<br>BBB/<br>The Guality Huddles<br>encourage open/hereat<br>encourages open/here | The state sta                      | Top 3 Areas of Strength:<br>Any Strength is valued and<br>south Homes<br>977%<br>The Quality Huddins<br>screece diversions<br>977% | Handback of the second |
| Complete Quality                                                                                                                                                                                                                                                                                                                                                                                                                                                                                                                                                                                                                                                                                                                                                                                                                                                                                                                                                                                                                                                                                                                                                                                                                                                                                                                                                                                                                                                                                                                                                                                                                                                                                                                                                                                                                                                                                                                                                                                                                                                                                                                                                                                                                                                                                                                                                                                                   | e improvement to focus en<br>Study & Act<br>Acty and Call Acty | Plan Do<br>shertify one small<br>charge that might                                                                                 | What's next?<br>provement to focus on. Complete POSA cycle.                                                                                                                                                                                                                                                                                                                                                                                                                                                                                                                                                                                                                                                                                                                                                                                                                                                                                                                                                                                                                                                                                                                                                                                                                                                                                                                                                                                                                                                                                                                                                                                                                                                                                                                                                                                                                                                                                                                                                                                                                                                                   |