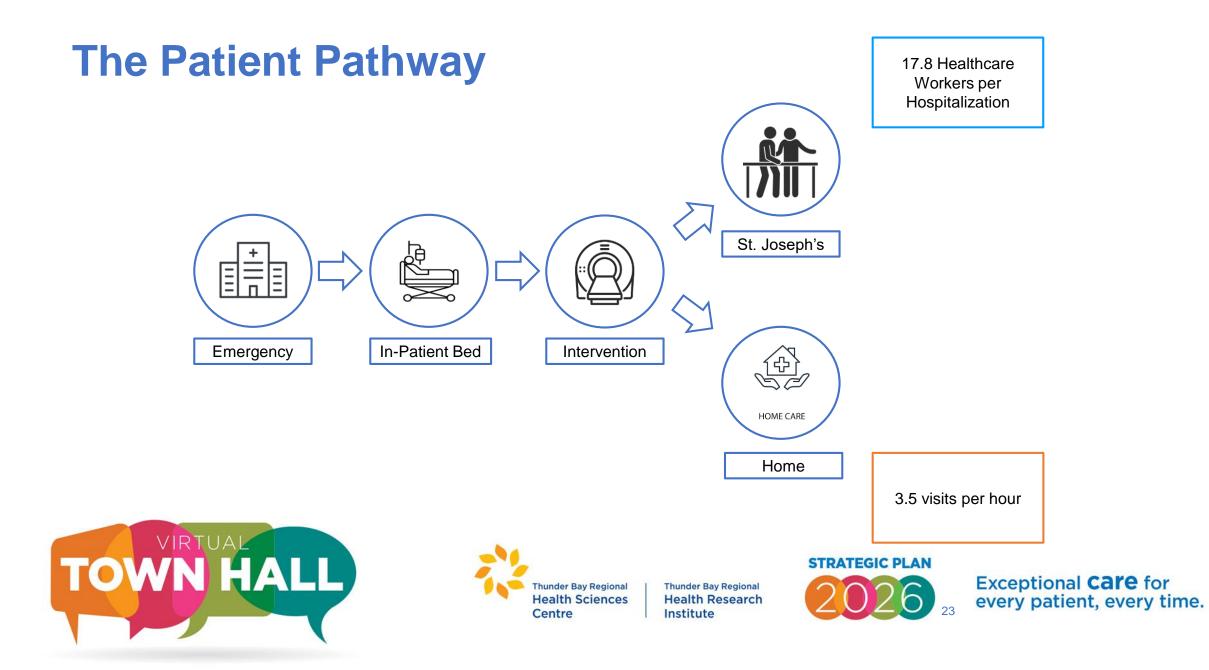

### Length of Stay (excluding ALC)

### Length of Stay (excluding ALC)

September 27<sup>th</sup>: 4 admitted patient in ED with 52 empty Med/Surg beds

90<sup>th</sup> Percentile Admitted Length of Stay decreased from 46.5 to 41.5 days

Patients over expected Length of Stay September 2<sup>nd</sup>: 245 October 11<sup>th</sup>: 158

September 23<sup>rd</sup>: 24 patients awaiting repatriation

October 1<sup>st</sup>: 9 patients awaiting repatriation

egional Thunder Bay Regional ences Health Research Institute