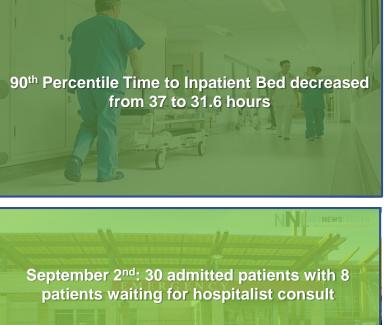

### Length of Stay (excluding ALC)

### Length of Stay (excluding ALC)

September 27<sup>th</sup>: 4 admitted patient in ED with 52 empty Med/Surg beds

90<sup>th</sup> Percentile Admitted Length of Stay decreased from 46.5 to 41.5 days

Patients over expected Length of Stay September 2<sup>nd</sup>: 245 October 11<sup>th</sup>: 158

September 23<sup>rd</sup>: 24 patients awaiting repatriation

October 1<sup>st</sup>: 9 patients awaiting repatriation

egional Thunder Bay Regional ences Health Research Institute