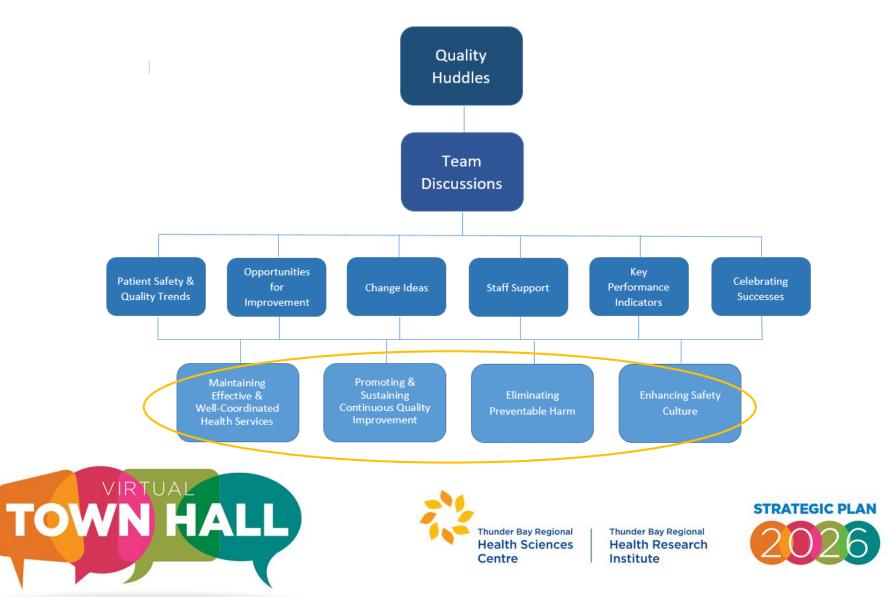

### What are Quality Huddles?

Quality Huddles are **collaborative/interdisciplinary** discussions at the department level which allow teams to discuss:

- Patient safety & quality trends
- Opportunities for improvement
- Change ideas
- Any support staff require from leadership
- Key performance indicators
- Celebrating successes

Departments have at least one **designated day/time each week** in which they conduct their Quality Huddles (10-15 minutes, same time/place)

Thunder Bay Regional Health Research Institute

Exceptional **Care** for every patient, every time.

### What are Quality Boards?

A **Quality Board** is a visual management tool focusing on patient safety, quality improvement, and risk reduction.