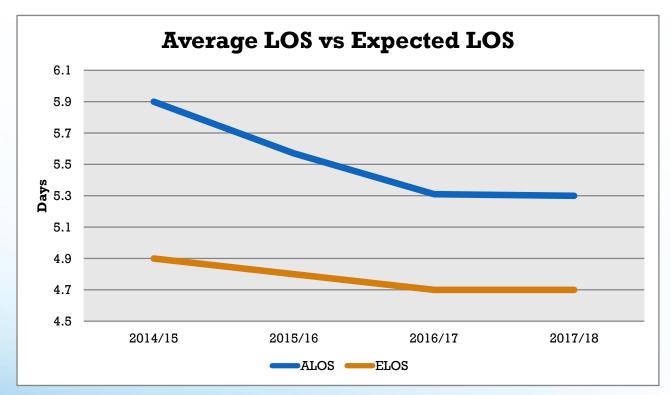

# 2017/18 Challenge: Average Length of Stay

**Average Length of Stay Barrier to Access** 