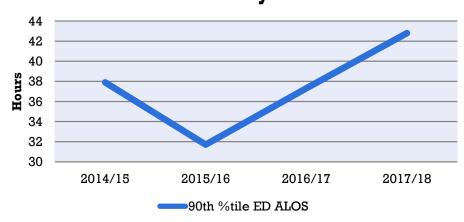

# 2017/18 Challenge: Average Length of Stay

**Average Length of Stay Barrier to Access** 

## 90th %tile ED Admitted Length of Stay