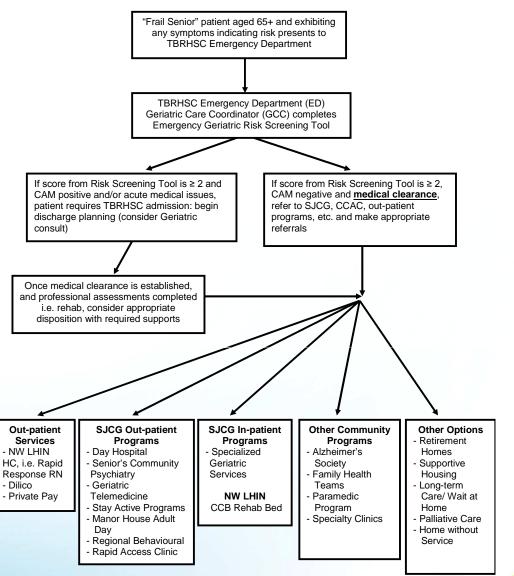

## 2017/18 Activity & Challenge: Alternate Level of Care Patients

- Hogarth Riverview Manor centre of excellence DELAYED June 2017
- Hospital Elder Life Program –'HELP'
- Frail Senior Pathway Project
- Geriatric Care Coordinator in Emergency Department
- Provincial Response to Alternative Level of Care 2000 LTC beds